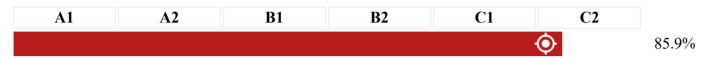

#### **Score Card**

| # of Questions<br>Answered<br>Correct<br>Incorrect<br>Not Answered                                                                     | <b>80</b><br>80<br>71<br>9<br>0                             | (100%)<br>( <b>89%</b> )<br>(11%)<br>(0%)            |
|----------------------------------------------------------------------------------------------------------------------------------------|-------------------------------------------------------------|------------------------------------------------------|
| User Point <ol> <li>Section (Grammar)</li> <li>Section (Vocabulary)</li> <li>Section (Reading)</li> <li>Section (Listening)</li> </ol> | 68.8 / 80<br>34.8 / 36<br>24.0 / 24<br>8.8 / 10<br>1.3 / 10 | (85.9%)<br>(96.5%)<br>(100.0%)<br>(87.5%)<br>(12.5%) |

#### **Comparison Card**

| est                |       |
|--------------------|-------|
| Population         | 1023  |
| Average Point      | 59.9% |
| Standard Deviation | 29.1  |

| User vs Population    |                                |  |
|-----------------------|--------------------------------|--|
| Point                 | 85.9%                          |  |
| Rank                  | #109                           |  |
| Percentile            | 11%                            |  |
| Sections              | User vs Population             |  |
| 1. Section Grammar    | 96.5% vs 60.0%                 |  |
| Rank & Percentile     | #22 in 1019 $\rightarrow$ 2.2% |  |
| 2. Section Vocabulary | <b>100.0%</b> vs 59.5%         |  |
| Rank & Percentile     | #1 in 1019 $\rightarrow$ 1.0%  |  |
| 3. Section Reading    | 87.5% vs 59.1%                 |  |
| Rank & Percentile     | <b>#109</b> in 1021 → 10.7%    |  |
| 4. Section Listening  | <b>12.5%</b> vs 60.7%          |  |
| Rank & Percentile     | <b>#1002</b> in 1023 → 97.9%   |  |