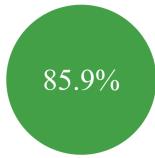

#### **Score Card**

| # of Questions<br>Answered<br>Correct<br>Incorrect<br>Not Answered                                                                     | <b>80</b><br>80<br>71<br>9<br>0                             | (100%)<br>( <b>89%</b> )<br>(11%)<br>(0%)            |
|----------------------------------------------------------------------------------------------------------------------------------------|-------------------------------------------------------------|------------------------------------------------------|
| User Point <ol> <li>Section (Grammar)</li> <li>Section (Vocabulary)</li> <li>Section (Reading)</li> <li>Section (Listening)</li> </ol> | 68.8 / 80<br>34.8 / 36<br>24.0 / 24<br>8.8 / 10<br>1.3 / 10 | (85.9%)<br>(96.5%)<br>(100.0%)<br>(87.5%)<br>(12.5%) |