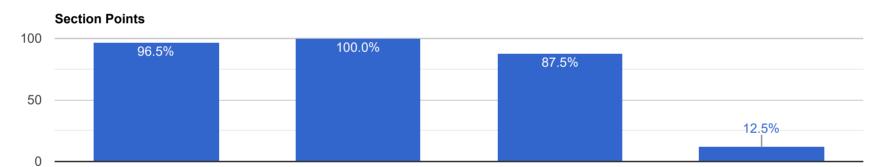

#### **Score Card**

| # of Questions<br>Answered<br>Correct<br>Incorrect<br>Not Answered                                                                     | <b>80</b><br>80<br>71<br>9<br>0                             | (100%)<br>( <b>89%</b> )<br>(11%)<br>(0%)            |
|----------------------------------------------------------------------------------------------------------------------------------------|-------------------------------------------------------------|------------------------------------------------------|
| User Point <ol> <li>Section (Grammar)</li> <li>Section (Vocabulary)</li> <li>Section (Reading)</li> <li>Section (Listening)</li> </ol> | 68.8 / 80<br>34.8 / 36<br>24.0 / 24<br>8.8 / 10<br>1.3 / 10 | (85.9%)<br>(96.5%)<br>(100.0%)<br>(87.5%)<br>(12.5%) |

| 0                    |                                        |                                     |                        |
|----------------------|----------------------------------------|-------------------------------------|------------------------|
| 0                    |                                        |                                     |                        |
| 1. Section (Grammar) | 2 Section (V/coobulary)                | <ol><li>Section (Reading)</li></ol> | 4. Section (Listening) |
| r. Section (Grannar) | <ol><li>Section (Vocabulary)</li></ol> | S. Section (Reading)                | 4. Section (Listening) |
|                      | · · · · · · · · · · · · · · · · · · ·  | ( <b>,</b>                          |                        |