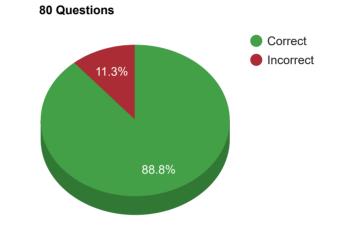

#### **Score Card**

| # of Questions<br>Answered<br>Correct<br>Incorrect<br>Not Answered                                                                     | <b>80</b><br>80<br>71<br>9<br>0                             | (100%)<br>( <b>89%</b> )<br>(11%)<br>(0%)            |
|----------------------------------------------------------------------------------------------------------------------------------------|-------------------------------------------------------------|------------------------------------------------------|
| User Point <ol> <li>Section (Grammar)</li> <li>Section (Vocabulary)</li> <li>Section (Reading)</li> <li>Section (Listening)</li> </ol> | 68.8 / 80<br>34.8 / 36<br>24.0 / 24<br>8.8 / 10<br>1.3 / 10 | (85.9%)<br>(96.5%)<br>(100.0%)<br>(87.5%)<br>(12.5%) |